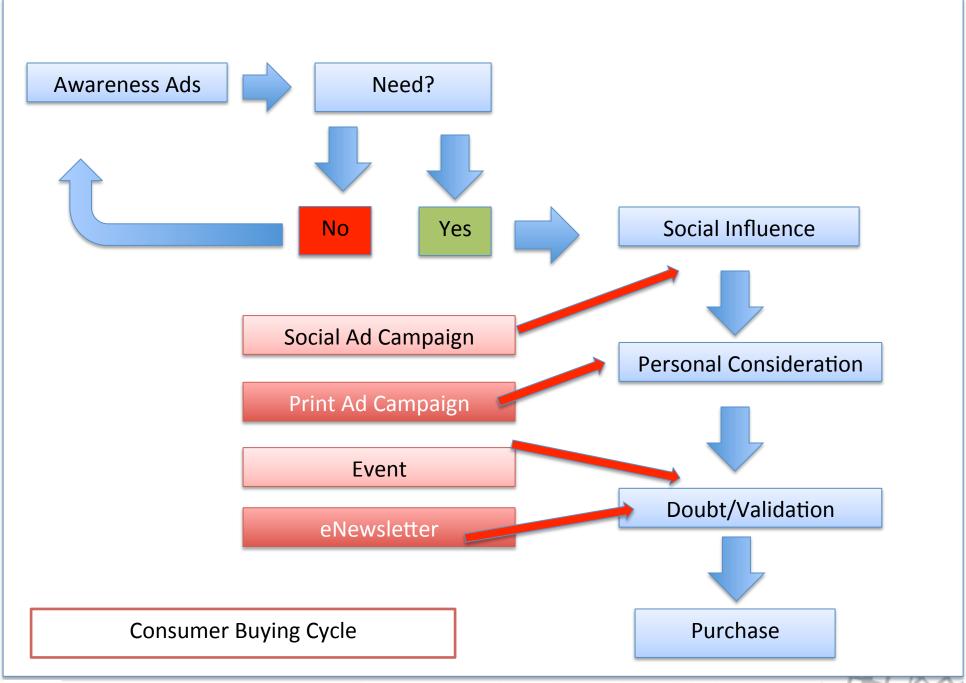

## Advertising is not a one and done proposition.

### You have to reach potential customers in multiple ways on multiple days.