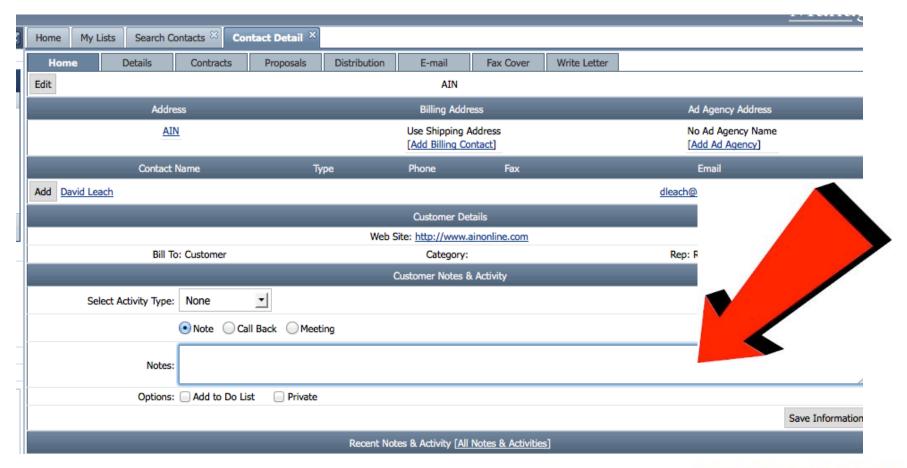

client goals. Asking questions. You ask they tell. Typical answers.
- 3. Look through the media kit. Handle objections. I have no money, blah blah blah.
- 4. Gather info to create your proposal.
- 5. Client says... How about a proposal?
- 6. You are excited.

### **Revised Sales Call...**

- 1. Meet and greet. Build trust fast with recon info.
- 2. Use magazine. Share success stories to prime the conversation.
- 3. What do you think? SHUT UP!
- 4. Success requires investment. Agree?
- 5. Ask questions if needed before you present your ideas.
- 6. Present your ideas on the SPOT!
- 7. Handle objections.
- 8. Close. Set time to follow-up.





STEP #1:
BUILD TRUST THROUGH
KNOWLEDGE OF THEM
PERSONALLY OR
PROFESSIONALLY.





### Set time aside for research and enter this data in to your CRM.











## STEP #2: Magazine Show and Tell SHARING SUCCESS STORIES.







### DO NOT think of the color RED.















### Magazine Show and Tell









# DETAIL OUT AND PRACTICE YOUR FOUR BEST SUCCESS STORIES. THE MORE SPECIFIC/RELEVANT TO THE PROSPECT THE BETTER.



# STEP #3: ASKING CRITICAL QUESTIONS IF NEEDED TO DETERMINE PROBLEMS, ISSUES, GOALS.



### WHAT ARE YOUR 10 CRITICAL QUESTIONS?





### Only ask if you need to ask!





## If we could create the perfect ad for you what would you want to happen from ad?





How many times do you feel a new customer of yours needs to see your advertising message before they make a decision to do business with you?





### In what areas do you out perform your competition?





Are there any new products or services you will debut