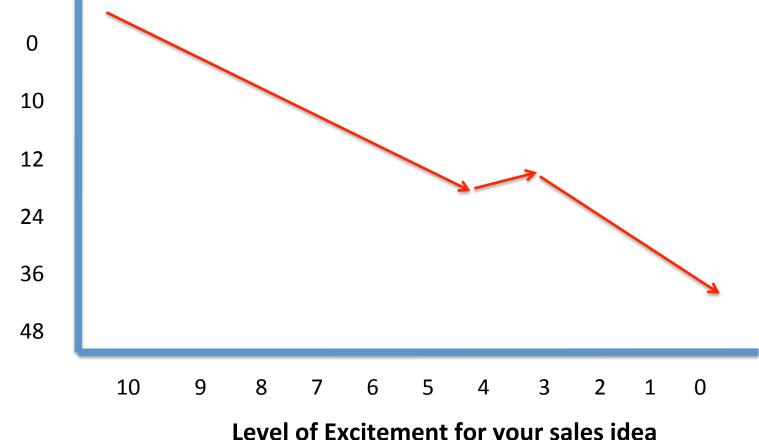

## The 48 Hour Magic Sales Window®

Sales call closes.

Next 12 hours you are still a memory.

Dinner, drinks, you vanish from memory. Sorry.

24 hours later, they meet with their boss about your media idea. Whew! You are back.

They meet, they discuss, you are not there. They question the idea.

A meeting pops up. You vanish from memory. Sorry.

30 hours later... Dinner, drinks, you vanish from memory again. Sorry.

40 hours later, a new day begins. Where are you. Top of mind? Nope.

48 hours later... End of another day. Where is their level of excitement?

## The 48 Hour Magic Sales Window® Hours: