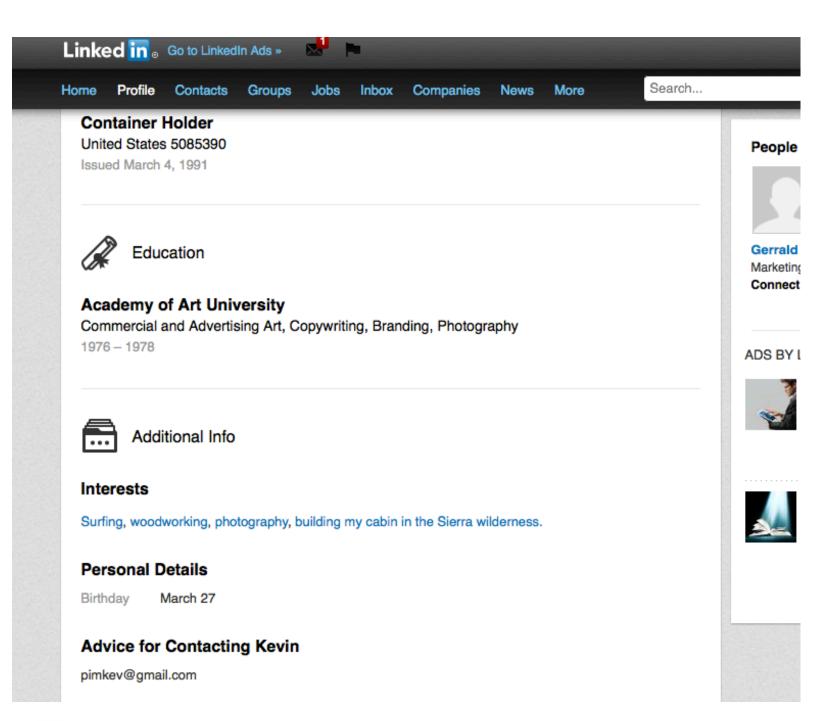

STEP #1:
BUILD TRUST THROUGH
KNOWLEDGE OF THEM
PERSONALLY OR
PROFESSIONALLY.

### Set time aside for research and enter this data in to your CRM.